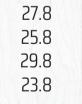

s 家鄉豬扒 Stir fried pork ribs with spicy bean sauce and a touch of dry chilli 29.8

Creamy Pumpkin Prawn 南瓜虾球 Crispy Prawns in a creamy pumpkin sauce 30.8



#### Ginger & Spring Onion King Prawn Noodles 薑蔥蝦麵底

Prawns in Ginger and Spring Onion or Malaysian Chilli Prawn Sauce served with egg noodles

32.8

Salt & Pepper Scallop 椒盐带子 Deep Fried Scallop with Salt & Pepper 29.8

# **OLD FAVOURITES**

29.8 27.8 29.8

### Malaysian Chilli Sauce 馬來辣醬 🎙

Your choice of:

| <ul> <li>Prawn</li> </ul>   |  |
|-----------------------------|--|
| <ul> <li>Chicken</li> </ul> |  |
| <ul> <li>Scallop</li> </ul> |  |





Kong Po Sauce 宮保醬 🌂 Contains Peanuts

### Your choice of:

| 27.8 |
|------|
| 29.8 |
| 29.8 |
|      |

### Salted Pepper 椒鹽 🎙

Your choice of:

- Calamari
- Chicken Ribs
- Prawn
- Tofu





### Black Bean Sauce 豉汁 Your choice of:

| • Beef  | 27.8 |
|---------|------|
| Chicken | 27.8 |
| • Prawn | 29.8 |



### Sambal Prawn Paste 四大天王

Your choice of:

| <ul> <li>Mixed Greens</li> </ul> | 24.8 |
|----------------------------------|------|
| • Kang Kong                      | 19.8 |
| • Eggplant                       | 19.8 |

### Stir Fried Mixed Greens 炒時蔬

#### Your choice of:

| <ul> <li>Scallop</li> </ul> | 29.8 |
|-----------------------------|------|
| • Beef                      | 27.8 |
| Chicken                     | 27.8 |
| • Prawn                     | 29.8 |
|                             |      |







### Sweet & Sour Sauce 糖醋醬

| our choice of: |  |
|----------------|--|
| • Pork Ribs    |  |

| Chicken     | 27.8 |
|-------------|------|
| Fish Fillet |