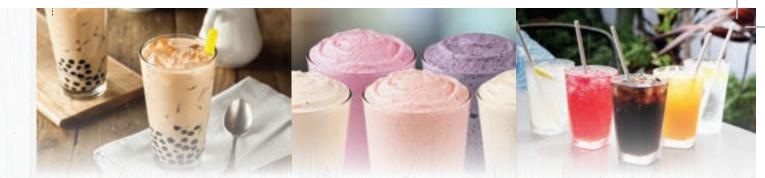

| BEER                                                                       |        |                       |     |
|----------------------------------------------------------------------------|--------|-----------------------|-----|
| Imported                                                                   |        | Local                 |     |
| Tiger                                                                      | 9.0    | Carlton Draught       | 7.8 |
| Corona                                                                     | 9.5    | VB                    | 7.8 |
| Asahi                                                                      | 9.5    | Cascade Premium Light | 7.8 |
|                                                                            |        |                       |     |
| BUBBLE TEA                                                                 | A & DR | INKS                  |     |
| Iced Blended                                                               |        |                       | 8.2 |
| Add Flavour +0.5: Honey Dew, Yam<br>Add Extra +0.5: Grass Jelly, Jelly, Re |        |                       |     |
| Green Tea                                                                  |        |                       | 8.2 |
| Add Flavour +0.5: Mango,Strawber<br>Add Extra +0.5: Grass Jelly, Jelly, Re |        |                       |     |
| Coconut Juice                                                              |        |                       | 8.3 |
| <b>Soft Drink</b><br>Coke, Coke No Sugar, Sprite, Fanta                    |        |                       | 4.5 |
| Freshly Juiced<br>Apple, Orange, Watermelon                                |        |                       | 9.0 |
| <b>Smoothie</b><br>Mango, Banana, Mixed Berry                              |        |                       | 9.2 |
| Lemon, Lime & Bitters                                                      |        |                       | 8.5 |
| Lemon Kumquat                                                              |        |                       | 7.5 |
| Chinese Tea (per person)                                                   |        |                       | 1.5 |