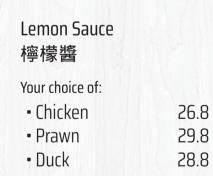

### Malaysian Chilli Sauce 馬來辣醬 🎙

Your choice of:

| <ul> <li>Prawn</li> </ul>   |  |
|-----------------------------|--|
| <ul> <li>Chicken</li> </ul> |  |
| <ul> <li>Scallop</li> </ul> |  |

Kong Po Sauce 宮保醬 🌂 Contains Peanuts