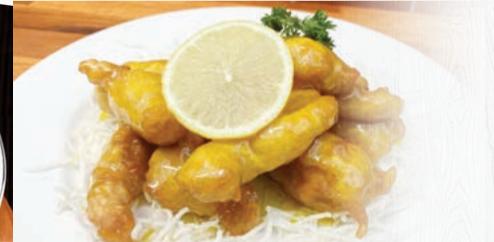

### Malaysian Chilli Sauce 馬來辣醬 🎙

Your choice of:

| <ul> <li>Prawn</li> </ul>   |  |
|-----------------------------|--|
| <ul> <li>Chicken</li> </ul> |  |
| <ul> <li>Scallop</li> </ul> |  |

Kong Po Sauce 宮保醬 🌂 Contains Peanuts