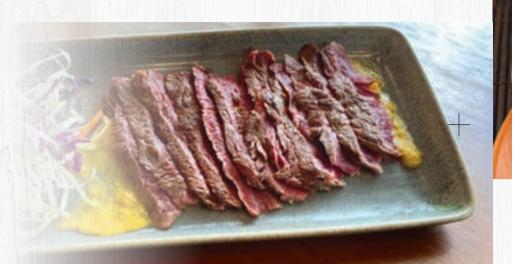

## LAGENDA SIGNATURE

Wagyu Beef 和牛南瓜

Wagyu Beef with Creamy Butter Pumpkin Sauce

39.8

Nyonya Wagyu Beef with Udon 娘惹和牛乌冬面 With Curry Paste, and a Touch of Tamarind 28.8

Free Range Chicken 走地雞 Served with Chef Special Soy, Ginger and Garlic