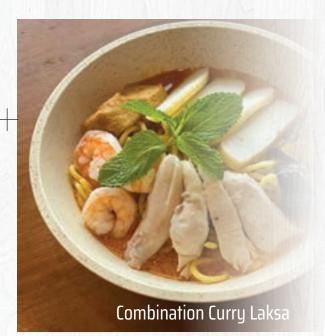

#### Curry Laksa 咖哩辣沙 🌂 Served with Mixed noodles

Your choice of:

| <ul> <li>Combination</li> </ul> | 16.8 |
|---------------------------------|------|
| Chicken                         | 16.8 |

| - UNICKEN                   | 10.0 |
|-----------------------------|------|
| <ul> <li>Seafood</li> </ul> | 20.8 |