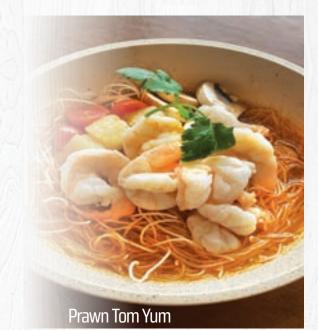

- Duck 18.8
- Mixed Greens 15.8

Tom Yum Noodle Soup 冬阴 《 Served with Vermicelli noodle Your choice of:

| Prawn                            | 20.8 |
|----------------------------------|------|
| Chicken                          | 16.8 |
| <ul> <li>Seafood</li> </ul>      | 20.8 |
| <ul> <li>Mixed Greens</li> </ul> | 15.8 |