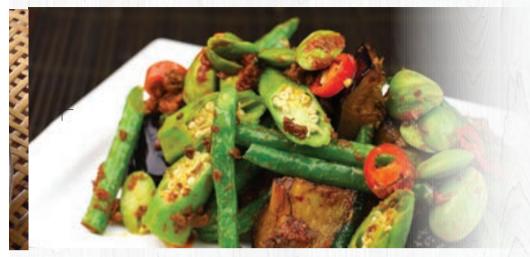

### Salted Pepper 椒鹽 🎙

Your choice of:

- Calamari
- Chicken Ribs
- Prawn
- Tofu