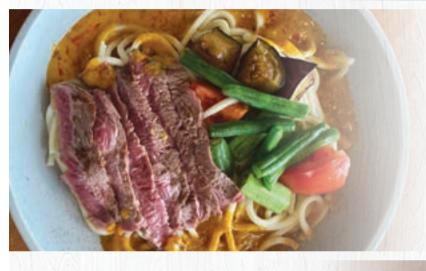

## LAGENDA SIGNATURE

Wagyu Beef 和牛南瓜

Wagyu Beef with Creamy Butter Pumpkin Sauce

39.8

Nyonya Wagyu Beef with Udon 娘惹和牛乌冬面 With Curry Paste, and a Touch of Tamarind 28.8

Free Range Chicken 走地雞 Served with Chef Special Soy, Ginger and Garlic