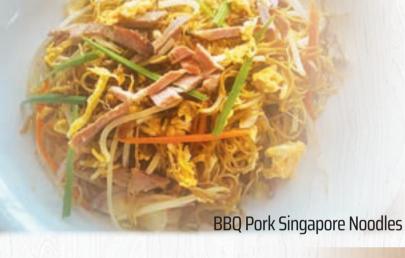

## Singapore Noodles

星洲炒米 ( Vermicelli noodles with curry paste

Your choice of:

| • BBQ Pork  | 18.8 |
|-------------|------|
| Chicken     | 18.8 |
| • Shrimp    | 10.0 |
|             |      |
| • Beef      | 18.8 |
| • Mix Green | 17.8 |