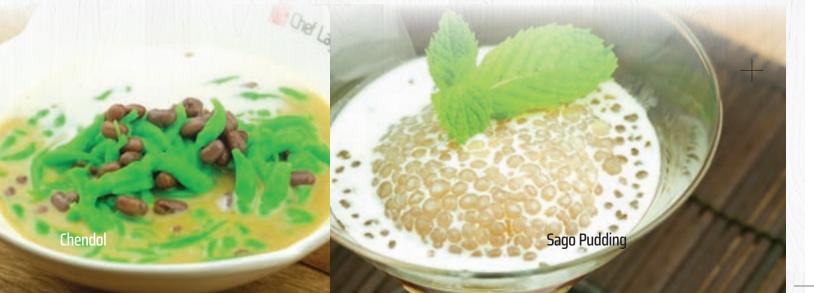

# DESSERTS

| Lagenda House Special 黑糯米伴雪糕<br>Black glutinous rice served with coconut cream & ice cream                                       | 11.8 |
|----------------------------------------------------------------------------------------------------------------------------------|------|
| <b>Ice Kacang 馬來什雪</b><br>Made of shaved ice, red beans, jelly, glass jelly,<br>chendol served with sweet syrup & carnation milk | 11.8 |
| <b>Chendol 煎堆雪</b><br>Made of shaved ice, red beans, chendol<br>served with coconut cream                                        | 8.5  |
| Sago Pudding 西米布丁<br>Served with coconut cream & sweet syrup                                                                     | 8.5  |
| Banana Fritter with Ice Cream 炸蕉雪糕                                                                                               | 9.5  |
| Vanilla Ice Cream 雪糕                                                                                                             | 6.5  |