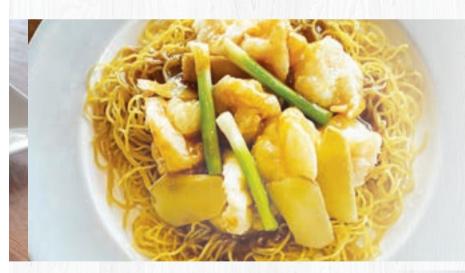

#### Your choice of:

| • Beef      | 19.8 |
|-------------|------|
| Chicken     | 19.8 |
| • Shrimp    | 20.8 |
| • BBQ Pork  | 19.8 |
| • Mix Green | 18.8 |

Chicken Fried Koay Teow