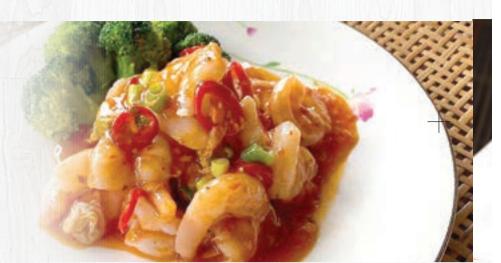

### Malaysian Chilli Sauce 馬來辣醬 🎙

Your choice of:

| <ul> <li>Prawn</li> </ul>   |  |
|-----------------------------|--|
| <ul> <li>Chicken</li> </ul> |  |
| <ul> <li>Scallop</li> </ul> |  |

Kong Po Sauce 宮保醬 🌂 Contains Peanuts

### Your choice of:

| 27.8 |
|------|
| 29.8 |
| 29.8 |
|      |