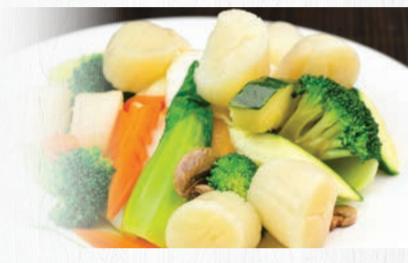

## VEGETARIAN

| Mixed Greens with Tofu 什菜豆腐                                                      | 22.8 |
|----------------------------------------------------------------------------------|------|
| Gado Gado 沙爹什菜                                                                   | 22.8 |
| Braised Tofu w/ Mushroom 冬菇豆腐                                                    | 23.8 |
| Curry Mixed Green Vegies 咖哩什菜 🌂                                                  | 20.8 |
| Chinese Broccoli or Mixed Green Vegies<br>w/ Garlic or Oyster Sauce<br>蠔油或蒜蓉炒唐芥蘭 | 20.8 |