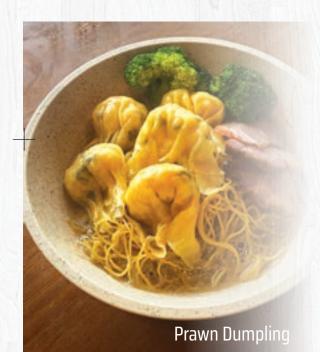

#### Clear Chicken Soup 清汤 Served with Egg noodle

Served with Egg noodle Your choice of:

- Prawn Dumpling (5) 19.8
- Chicken 16.8
- Seafood 20.8
- Beef Brisket 17.8
- Mix Greens 15.8